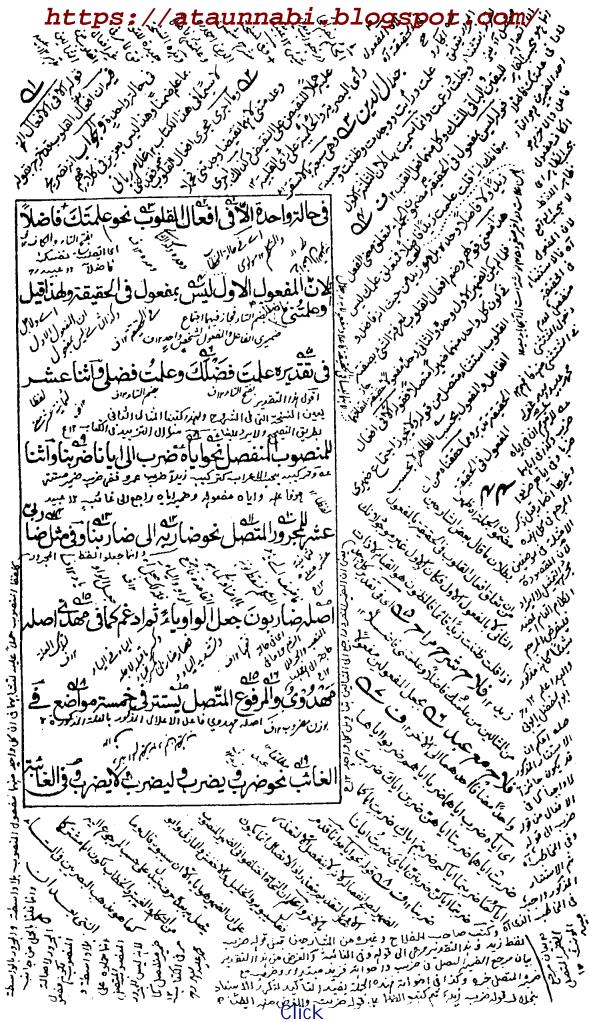

ولما كان مراح الارواح كنابا جيد آغاية الجودة في علم الصرف و على الكنب المذكور حواشي للعلماء بعضها منعلقة لا يفهيما المبندى بدون البيان و التقصل و بعضها فيها غلط بين من النكاب"

وقد كتب عليه بعض المعاصرين حواشي و تصعحات لكن ما ازالوا عنه الغواشي بل بعضم جعل ما بهوا الصعيع في الواقع بحسبه فهنم غلط كما سنبين لك تلك المواضع فاردت ان اكتب عليه وعلى حواشيه ارقاما مفيلة وتصيحات واقعية على حسب المقلور واعلم ان في صبيحاشية ببونه العبارة اى الى قضارما ربه من الله آه بحذف المضا فات الثلثة كما في قوله تعالى فقبضت قبضة من اثر الرسول" اي من اثر حا فرفرس الرسول كنا في تميرين الطلاب شرح الانصية للحاللا لازبري آه وسنه الحاشية في المنقول عنه أبضا تكون بالعبارة المسطورة وقد صرف العلماء والطلباء عنان الانهان الى فهم هذأ ألحاشية وبيان الضافات الثلثة في المشبه والشبه به" فقالوا ما قالوا وقد بنلو جهلهم لكن إسومهم جالاً و ابعلهم فياً ---- حيت كتب المضافين بلل المضافات الثلثه لزعمه ذالك نصيحا "فاسمع لما يقول الفقيو بعون الملك القدير" قال الفاضل عصام الدينٌ في حاشية الضوائد الضيائية صسي على ح عمولوجعل المضاف مصدر آميمياً "لم يحتج آه مهذه العبارة منة تل على ان الفظ المضاف قليجي بالمعني المصدري" وايضا قسم الحكماء مقولات العرض الى تسعة مذكورة في كبتهم و عنو امنها مقولة "-- قد عبر عنها صاحبة هناية الحكمة بمقولة الاضافة وقد عبر عنها الصَّدر الشيرازيُّ في مواضع من كتابه بمقولة المضاف فعلم من إنين التعبيرين أن المضاف والاضافة بمني واحد" وافا عرفت بنا فلنبين لك حقيقة الامر في ذالك وبي ان الاضافة معناها الشهة اي نسبة بشي الى شيئي"

فا لمضاف يكون كل واحد من الشئين وكزا وكنا العضاف اليه مثلًا ان الابوة والبنوة اضافته بين الاب و الابن قان العبرالاب مضافا الى الابن بالابوة يكون الاب مضافا والا بن مضاف اليه وان اعتبرالابن مضافاً الى الاب بالبنوة يكون بالعكس وكنا في غلام زيد= الغلام مضاف الى زيلبا الملوكية و زيد مضاف الى الغلام بالمالكية و ويكنا في سائر الاضافات فالمضافه بالمعنى المصدى شامل للمضاف المضاف اليه فضى الحاشية

المنذكورة لفظ العضاف بالمعنع المصدى" فكانه قال بحزف الأضافات الثلثة يعنى الضاف والمضاف اليه"

فالمضافات الثالثة في المشبه لفظ قضاء ولفظ ما رب و ضبير ما ربه و في المشبه به = لفظ حا قمة و لفظ فرس" و الضمير الذي في رسوله يعني الذي عوض عنه الالف و الام لما تقررفي اللحوان الافسه والاام قدتكون عوضا عن المضاف اليه ولا تبال بالفرق بين المشبه و المشبه به في الوصل و الفصل لان اصل اتشبيه في وجود المصافات الثلثة فيها وقد و جيت هذا ونقول ايضا التغليب باب واسع في العربية و بجرى في فنون كثيرة و حقيقة ان يغلُّب احدُ الشيئين على الاخر في الاسم و يُسمى باسمه ثم يُبنى الاسم المذكور او يجمع كما ابًا غلبه الآب على الام في اسم الآب فسيمي كلايما بالابوين" وكما غلب عمر على ابى بكر في لفظ عمر فيسى كلايما بالعمرين وكما غلبه الاب على الجدو جدا لجد و بكنا فيسمى كلهم بلفظ الاباء ووجوه تغليب احد الاسمين على الاخر رون الكس مختلفة مبسوطة في كتب التحوو المعاني اذا عرفة فتح باب التغليب في التثنية و الجمع فنقول لعل المحشى المذكور غلبه لفظ المضافه على المضاف البه فيشبي كلابما مضافاً " ثم جمع لفظ المضافات تغليباً " و نزيدك توضيحًا انتشاء الاشكال في هذا الحاشية ان لغظ المضاف في العرف يقال لاول اللفظين في مثل غلام زيدٍ و اللفظ الثاني يقال له المضاف اليه وبهذا المعنيرلا يُوجدا لمضافات الثلثة لا في المشبِّه ولا في المشبه به ولعل صاحب النقط عرف بنا المعني التمعارف - فقط مكسر على محولفظ المضا فات الثلثة و-كتاية لفظ بحنف المضافين-

ولما كان الكتاب الذى نقل منهم بنه الحاشية مسمى بتمرين الطلاب و معنے التمرين الا متحان و الا عنياد على فهم اللقائق كتب بنا الحاشية بالعبارة المسطورة فقه حاوز تميرين بنه الحاشية من الطلباء الى الغلماء والله الموفق و المعين و به نستعين تمية تحواشه محول محقوله و يقوى آه قال بعض الشارحين عطف على ام العلوم لكونه بمعني يلد العلوم مثل قوله تعالى على قرائة الكوفيين فالق الاصباح و جعل الليل سكنا "عطف قوله جعل على على فالق لكونه بمعني فلق انتهى اقول بنا الاعراب مع كونه قاصر آعن مدح التحولا يليق بحال المبتلى المتعلم لهنا التكاب و الاولى ان يجعل الواو لا ستينا فه النحوى و بنه الواو كثيرة في كتاب الهناية " مع عيد "